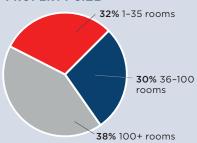

y **CALIFORNIA** magazine of the California LODGING ASSOCIATION Hotel & Lodging Association. With an estimated readership of 9,000 viewers per issue, your advertising will reach members of a booming industry in California—all of which are the owners. presidents, and key decision makers of their respective companies. Don't miss out on the opportunity to showcase your business to those that need your products and services most. For even more exposure, add a tile advertisement to CHLA's Online Buyer's Guide website and a logo with your Buyer's Guide listing to further stand out!

#### **CONTACT**

To reserve your space, contact:

John Constantino john@llmpubs.com or 503-445-2230 Advertising sold by LLM Publications





#### READER DEMOGRAPHICS

#### **READERSHIP**



#### **PROPERTY SIZE**



#### PROPERTY SEGMENT



# 9,000

#### 2024 ADVERTISING DEADLINES

Safety

January/February November 27, 2023

**Employee Engagement** 

March/April January 30, 2024

**Technology** 

May/June March 29, 2024

**Green Lodging Sustainability** 

July/August May 28, 2024

Look Ahead to Elections and 2025 Outlook

September/October July 29, 2024

**Guest Satisfaction** 

November/December October 1, 2024

TBD

January/February November 19, 2024

#### Inside Covers & Full Pages



7.5"w x 10"н

### Inside Covers & Full Pages with Bleed



8.75"w x 11.25"H Bleed: 0.125" (8.5"w x 11"H trim size)

#### **Back Cover**



7.5″w x 7.5″н

#### Back Cover with Bleed



8.75"w x 8.625"H Bleed: 0.125" (8.5"w x 8.5"H trim size)

#### 2/3 Page



4.9375"w x 9.625"н

#### 1/3 Page



4.9375"w x 4.75"н