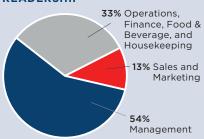

is the official bi-monthly **CALIFORNIA** magazine of the California LODGING ASSOCIATION Hotel & Lodging Association. With an estimated readership of 9,000 viewers per issue, your advertising will reach members of a booming industry in California—all of which are the owners. presidents, and key decision makers of their respective companies. Don't miss out on the opportunity to showcase your business to those that need your products and services most. For even more exposure, add a tile advertisement to CHLA's Online Buyer's Guide website and a logo with your Buyer's Guide listing to further stand out!

#### **CONTACT**

To reserve your space, contact:

John Constantino john@llmpubs.com or 503-445-2230 Advertising sold by LLM Publications





#### READER DEMOGRAPHICS

#### **READERSHIP**



#### **PROPERTY SIZE**



#### PROPERTY SEGMENT



# 9,000

#### 2024 ADVERTISING DEADLINES

Safety

January/February November 27, 2023

**Employee Engagement** 

March/April January 30, 2024

**Technology** 

May/June March 29, 2024

**Green Lodging Sustainability** 

July/August May 28, 2024

Look Ahead to Elections and 2025 Outlook

September/October July 29, 2024

**Guest Satisfaction** 

November/December October 1, 2024

TBD

January/February November 19, 2024

#### Inside Covers & Full Pages



7.5"w x 10"н

### Inside Covers & Full Pages with Bleed



8.75"w x 11.25"H Bleed: 0.125" (8.5"w x 11"H trim size)

#### **Back Cover**



7.5″w x 7.5″н

#### Back Cover with Bleed



8.75"w x 8.625"H Bleed: 0.125" (8.5"w x 8.5"H trim size)

#### 2/3 Page



4.9375"w x 9.625"н

#### 1/3 Pag