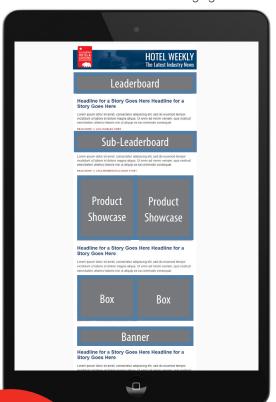

#### Leaderboard Ad Package

Only 1 available

+ 6 months ......\$6,990

• 12 months ......\$13,350

#### Sub-Leaderboard Ad Package

Only 1 available

Hotel Weekly Sub-Leaderboard: 560x100px

• 6 months ......\$6,350 • 12 months ......\$12,080

### **Product Showcase Ad Package**

Only 2 available

**Hotel Weekly Product Showcase: 260x300px** 

• 6 months ......\$5,720 • 12 months ......\$10,800

#### **Banner Ad Package**

Only 2 available

**Hotel Weekly Banner: 560x80px** 

• 6 months ......\$5,080 • 12 months ......\$9,530

#### **Classic Box Ad Package**

Only 2 available

**Hotel Weekly Classic Box: 260x200px** 

- 6 months ......\$4,450 • 12 months ......\$8,260
- » Ads sold on a first come, first served basis
- » Non-members subject to 15% premium